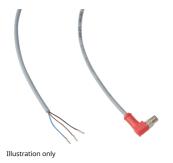

## **Control cable for valve**

- Control cable for backing pump safety valve over TC 110/120
  3-pole strands for free valve assembly
  Length: 0.7 m, other lengths on request

| Technical Data        | Control cable for valve |
|-----------------------|-------------------------|
| Electronic drive unit | TC 110   TC 120         |
| Wire to               | Valve                   |
| Cable length          | 0.7 m                   |
| Electrical connection | M8                      |

| Order number            | Control cable for valve |
|-------------------------|-------------------------|
| Control cable for valve | PM 061 687 -T           |

Are you looking for an optimum vacuum solution?