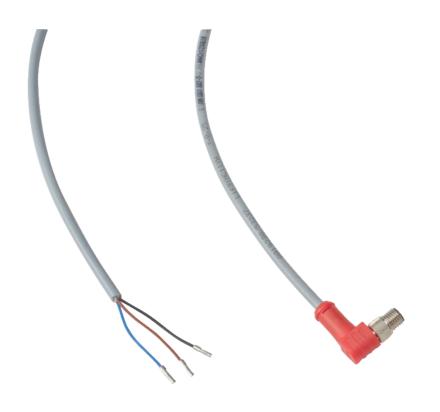

## **Control cable for valve**

- Control cable for backing pump safety valve over TC 110/120
  3-pole strands for free valve assembly
  Length: 0.7 m, other lengths on request

| Technical Data        | Control cable for valve |
|-----------------------|-------------------------|
| Electronic drive unit | TC 110   TC 120         |
| Wire to               | Valve                   |
| Cable length          | 0.7 m                   |
| Electrical connection | M8                      |

| Order number            | Control cable for valve |
|-------------------------|-------------------------|
| Control cable for valve | PM 061 687 -T           |

Are you looking for an optimum vacuum solution?